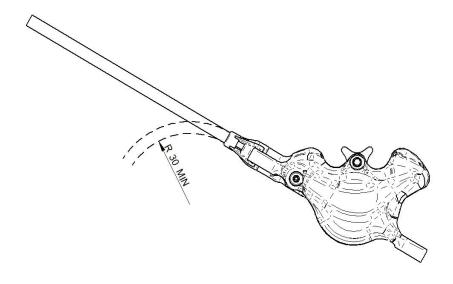

## **WARNING**

Cura and Cura4 brakes are using a straight hose in the caliper. In this configuration, you need to pay attention on the inclination of the hose during the mounting phase.

Maximum inclination authorized with straight hose mount : the hose should not curve more than 30mm radius. You also need to consider the rear suspension movement with the complete travel.

If you need to use a superior curve radius, we advise you to use the specific kit made for it. In case that you didn't respect this warning, it can damage the hose near to the connection at the caliper. Those damages will not be covered by the warranty.